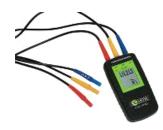

## EAN 5703317410771 / EL-NR 6398157119

Elma DT901 is a new security phase sequence / rotating field tester with large clear LCD display instead of traditional LEDs. The display, which is very easy to read even in sunlight, showing both the individual phases and rotation. Note that this instrument does not show rotary field by mistake connection, for example. two phases and zero, but only when there are three real phases connected. The instrument is equipped with integrated rubber sheath and meet IEC 1010-1 CAT III 600V and CAT IV 300V. Supplied incl. bag, safety test leads and 3 alligator clips.